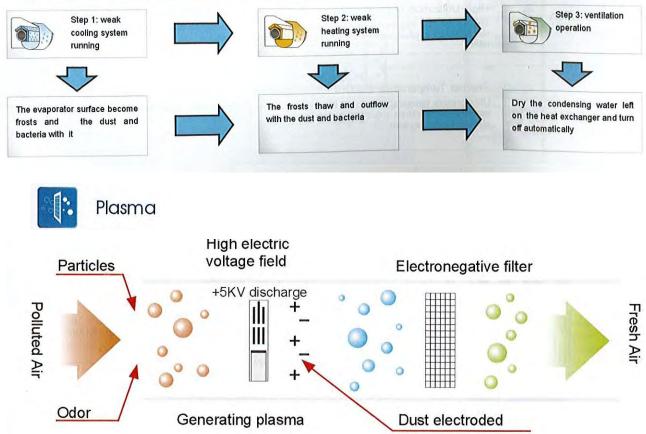

# **CAESAR** series

Elaborate multilayer dustproof filter net

Anion

Plasma

Sleep mode

Intelligence defrosting

Healthy two-way wind flowing pattern(wall-mounted only)

[2i]