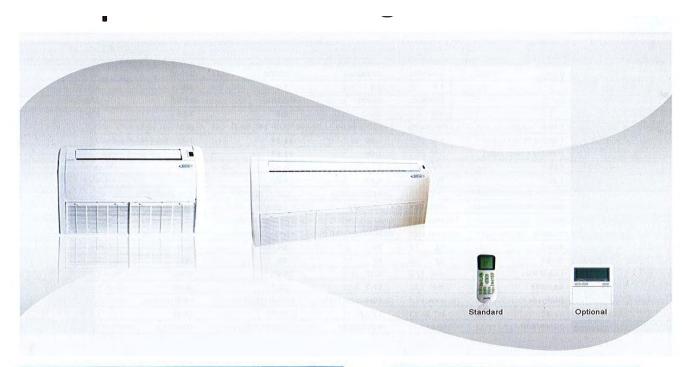

## B- ceiling and floor type

#### 1. Dual-direction swing, wide swing angle

 Vertical and horizontal swing function make it possible to blow air every corner of the room.

#### 3.Flexible installation

#### 2.Ultra slim design

\* Install it vertically against the wall or horizontally on the ceiling, make your choice.

Available from 12000 BTU/hr to 60000 BTU/hr