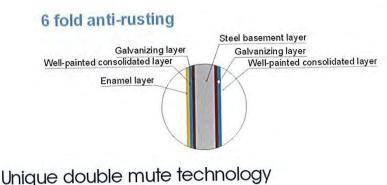

## Highly effective double anti-corrosion

The galvanized steel plate is produced by high precision machine after the process of cutting, pushing and punching. The technique of the static powder painting and wreath oxygen resin make the plate both beautiful in appearance and antirust, anti-corrosion, and anti-aging in function.

On the latest aerodynamic technology research and digital simulation system, hi-fi noise device, the amount of wind. Nice air achieves greater wind, lower noise design, noise quality.