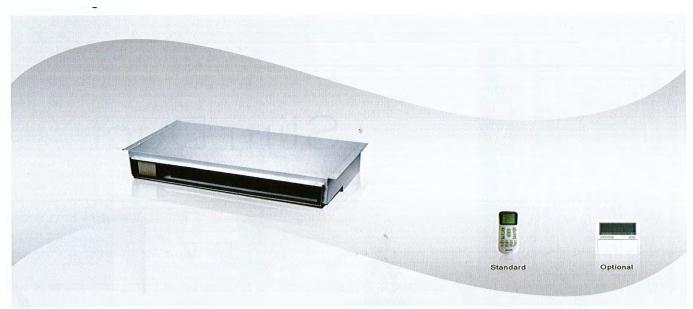

## D- Mid ESP Duct

#### 1.Ultra slim design

#### 2.Fresh air intake

 Fresh air intake hole reserved, it's convenient to connect with air duct.

3.Built-in water drainage pump (Optional)

 The built-in pump can lift condensing water up to 800mm high from the drip tray.

4. Flexible air intake options

- \* Air intake from back as standard, from bottom as optional.
- The size of the plate from bottom is the same as the flange from back, which makes it convenient to change installation style due to different decoration requirement.