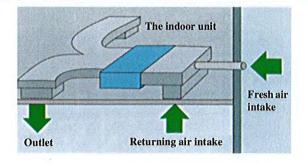

#### 2.Fresh air intake

\* Fresh air makes indoor air quality healthy and comfortable.

#### 3. Duct connection

Duct can be connected from the 4 sides to nearby rooms.

#### 2.Fresh air intake

 Fresh air intake hole reserved, it's convenient to connect with air duct.

#### 2.Fresh air intake

 Fresh air intake hole reserved, it's convenient to connect with air duct.

3.Built-in water drainage pump (Optional)

 The built-in pump can lift condensing water up to 800mm high from the drip tray.

4. Flexible air intake options

- \* Air intake from back as standard, from bottom as optional.
- The size of the plate from bottom is the same as the flange from back, which makes it convenient to change installation style due to different decoration requirement.