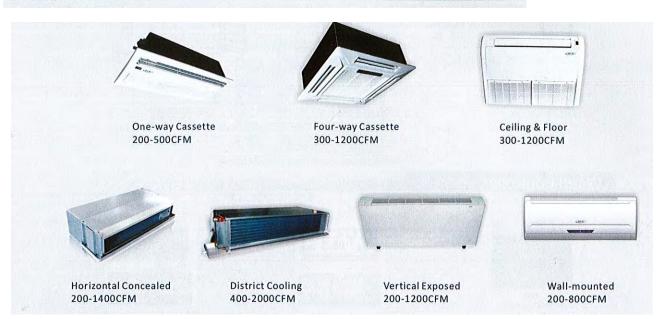

#### Air Handling Unit

Horizontal C2 Type 2000-15000m³/h

Horizontal B Type 2000-15000m<sup>3</sup>/h

Modular AHU 10000-160000m³/h

Heat Recovery Ventilator

- 3- Details about products
  - 1. Light commercial
    - a. Four-way Cassette type

## B- ceiling and floor type

## C. Low ESP Duct

## D- Mid ESP Duct

## E- High ESP Duct

## F- Slim Duct