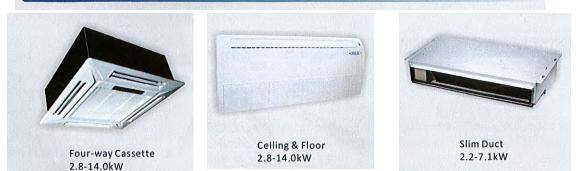

#### Air Handling Unit

Horizontal C2 Type 2000-15000m³/h

Horizontal B Type 2000-15000m<sup>3</sup>/h

Modular AHU 10000-160000m³/h

Heat Recovery Ventilator

- 3- Details about products
  - 1. Light commercial
    - a. Four-way Cassette type

## Available from 12000 BTU/hr to 60000 BTU/hr

Duct connection

#### 2.Ultra slim design

\* Install it vertically against the wall or horizontally on the ceiling, make your choice.

Available from 12000 BTU/hr to 60000 BTU/hr

## F- Slim Duct

#### 2.Fresh air intake

Fresh air makes indoor air quality healthy and comfortable.