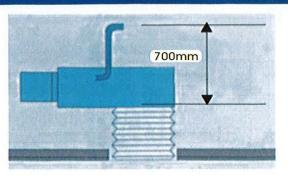

#### 4.Built-in water drainage pump

 The built-in pump can lift condensing water upto 800mm high from the drip tray.

#### 2.Fresh air intake

 Fresh air intake hole reserved, it's convenient to connect with air duct.

3.Built-in water drainage pump (Optional)

 The built-in pump can lift condensing water up to 800mm high from the drip tray.