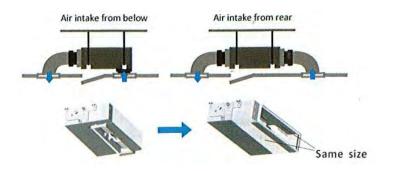

4. Flexible air intake options

- \* Air intake from back as standard, from bottom as optional.
- The size of the plate from bottom is the same as the flange from back, which makes it convenient to change installation style due to different decoration requirement.