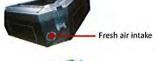

#### 2.Fresh air intake

\* Fresh air makes indoor air quality healthy and comfortable.

#### 2.Fresh air intake

 Fresh air intake hole reserved, it's convenient to connect with air duct.

#### 2.Fresh air intake

 Fresh air intake hole reserved, it's convenient to connect with air duct.

3.Built-in water drainage pump (Optional)

 The built-in pump can lift condensing water up to 800mm high from the drip tray.

#### 1.Fresh air intake

 Fresh air intake hole reserved, it's convenient to connect with air duct.

2.High ESP design, long distance air supply

#### 2.Fresh air intake

Fresh air makes indoor air quality healthy and comfortable.