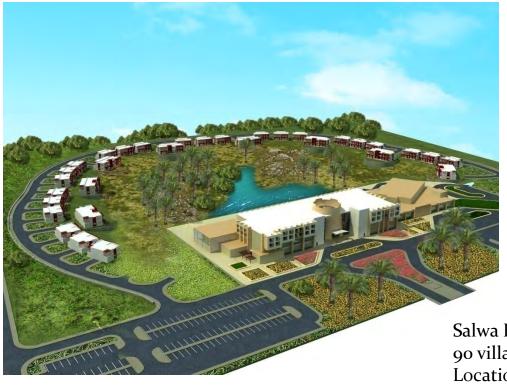

### Doha 230 Villas

Area: Location : Doha , Qatar (2008) Cooling Requirements: 11000 kW Equipment: Ducted Split Units 1100

Salwa Resort & SPA 90 villas Location : Doha Salwa road Equipment : Duct split units