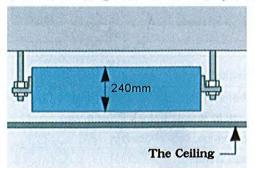

#### 1. Ultra slim design

\* Thinner, lighter and save you much more space.

Available capacity from 12000 BTU/hr to 48000 BTU/hr