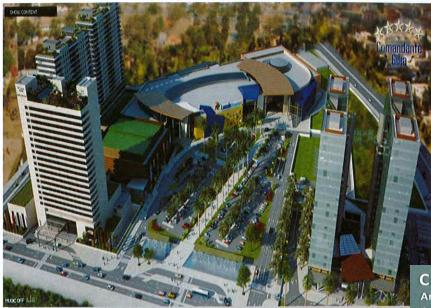

### Comandante Gika

Area: Luanda , Angola (2010) Cooling Requirement: 345,000 square meters Equipment: Garden Tower:

VRV Units 1,115 pcs Air Cooled Chillers 56 pcs Air Handling Units 16 purchase Residence: VRV Units 1277 purchase