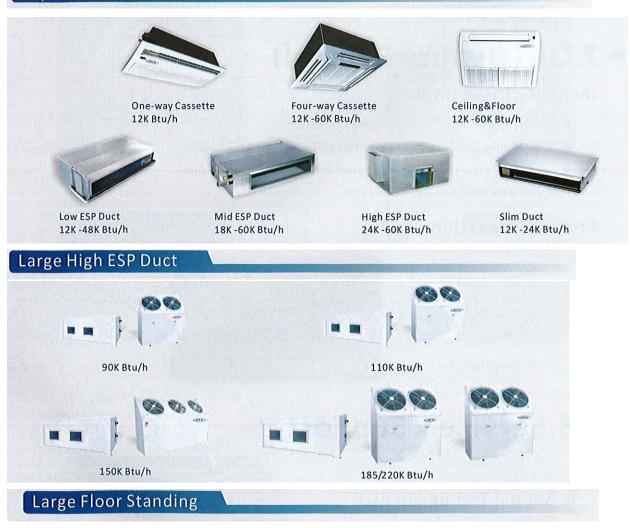

## Available from 12000 BTU/hr to 60000 BTU/hr

Duct connection

#### 2.Ultra slim design

\* Install it vertically against the wall or horizontally on the ceiling, make your choice.

Available from 12000 BTU/hr to 60000 BTU/hr

#### 1. Ultra slim design

\* Thinner, lighter and save you much more space.

Available capacity from 12000 BTU/hr to 48000 BTU/hr

#### 1.Fresh air intake

 Fresh air intake hole reserved, it's convenient to connect with air duct.

2.High ESP design, long distance air supply

#### 1.Ultra slim design