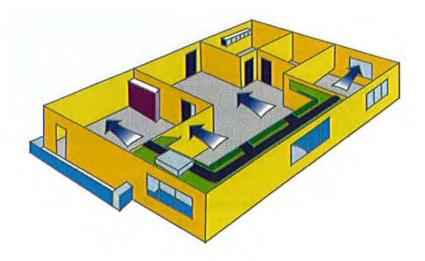

#### 3. Duct connection

Duct can be connected from the 4 sides to nearby rooms.