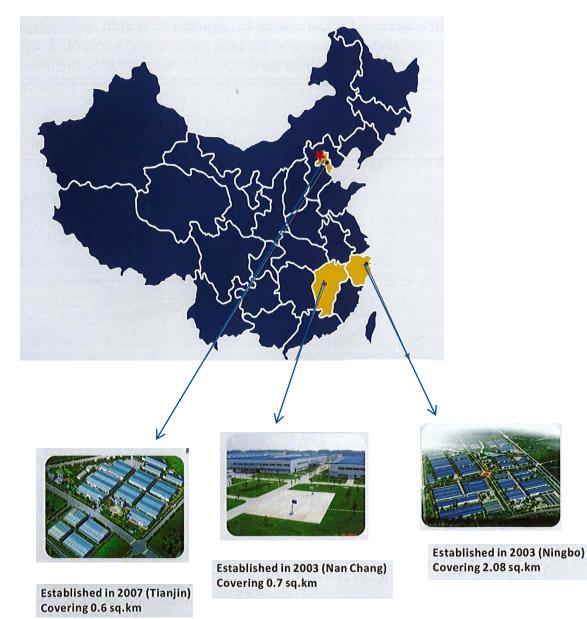

#### Tianjing industry base

The Wuqing base (under construction), which covers around 1470 acres, has a capacity of 1.5 million air-con & 5 million meter, will be on stream at the end of 2010.

# Manufacturing and research base in Shanghai

Total area of structure 0.31 million square meters: combined with originality, research and business.