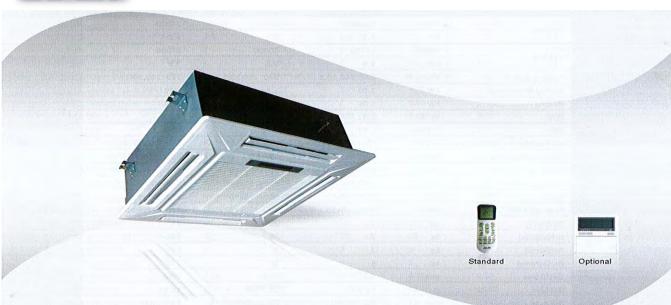

#### Air Handling Unit

Horizontal C2 Type 2000-15000m³/h

Horizontal B Type 2000-15000m<sup>3</sup>/h

Modular AHU 10000-160000m³/h

Heat Recovery Ventilator

- 3- Details about products
  - 1. Light commercial
    - a. Four-way Cassette type

## Available from 12000 BTU/hr to 60000 BTU/hr

Duct connection