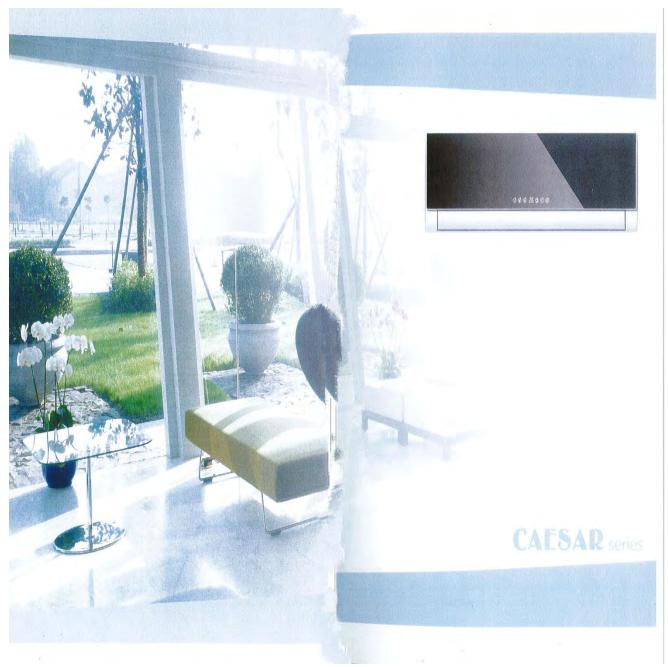

### Caesar series

# **CAESAR** series

Elaborate multilayer dustproof filter net

Anion

Plasma

Sleep mode

Intelligence defrosting

Healthy two-way wind flowing pattern(wall-mounted only)

[2i]

Highly effective double anti-corrosion

High efficiency design

Breathing Vitamin C filter

Fluorescent anti-bacterial remote control

Unique double mute technology

Elaborate multilayer dustproof filter net

Features: Coptional E Standard