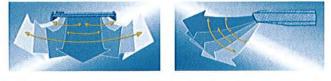

#### 1. Dual-direction swing, wide swing angle

 Vertical and horizontal swing function make it possible to blow air every corner of the room.