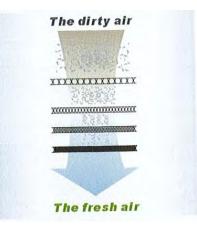

## G- Residential Air Conditioning Technology used for Split units Multi-layer purify system brings you fresh air with healthy Vc and Anion

Elaborate multilayer dustproof filter net

✤As the dimension of the dust in the air is various, the Elaborate multilayer dustproof filter net can not only filtrate net can not filtrate big dimension dust, but effectively filtrate tiny dust, thus make the indoor air cleaner and fresher.

Breathing Vitamin C filter

Promote the generation of human ossein, beautify skin, delay aging, improve the effectiveness of the acne. but can also contain yellow, freckle, protect skin, making your skin more luster, health, and enhance skin immunity.

Anion

The use of high-tech anion generator, increasing air anion content, breathe fresh air at home as enjoying the forest.

The anion with positive charge will adhere to the surface of the bacteria with negative charge. Thru breaking the electrolyte balance of the bacteria. The bacteria will then die due to the damage of their cell walls. The antibacterial rate of the silver ion net is up to 99.98%,making you truly enjoy healthy air at home

Lytic-enzyme PP HEPA filter

Be made of super lytic-enzyme compounded pp HEPA as carrier which is combined with active-carbon sheet. The special carrier has high filtration efficiency over 99.97% against micro-particles above 0.3µm, the antibacterium reduction is over 99%, and it was proved that the filter has effect on both A and B influenza virus.