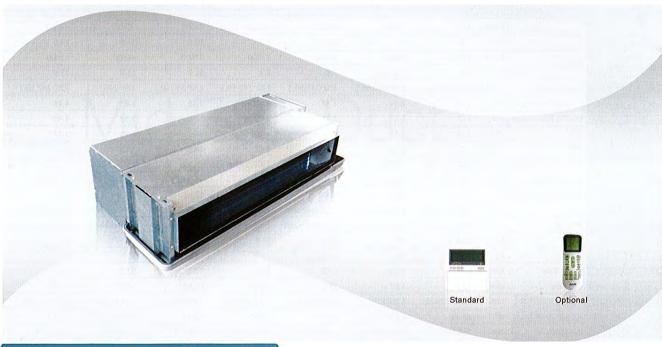

## C. Low ESP Duct

#### 1. Ultra slim design

\* Thinner, lighter and save you much more space.

Available capacity from 12000 BTU/hr to 48000 BTU/hr

#### 2.Fresh air intake

 Fresh air intake hole reserved, it's convenient to connect with air duct.