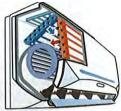

Automatic cleaning function

After using the air conditioner for a long time, the evaporator and the internal wind path will be full of dust and bacteria. If they are not cleaned, the wind flowed out will affect the RAQ and human health. The automatic cleaning function uses advanced electronic technique and can achieve the aim of cleaning the air conditioner itself automatically.

#### Purification comes from core, overall protection

Make use of hot-wind-dry motor to clean the indoor unit, to avoid creation of bacterium because of humidity when the air-conditioner is not used and achieve the effect of anti-mildew.

When turning off the unit after cooling, it will automatically dry the remaining water in the indoor unit and keep the unit from mildew.

#### The principle of intellectual automatic cleaning