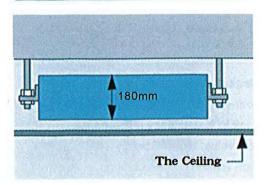

#### 1. Ultra slim design

\* Thinner, lighter and save you much more space.

Available capacity from 12000 BTU/hr to 48000 BTU/hr

#### 1.Ultra slim design