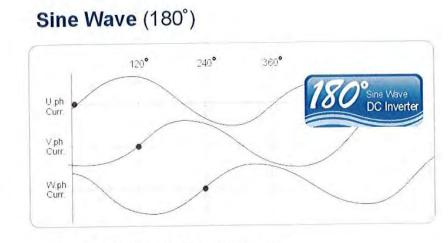

## DC Inverter 180° Sine Wave

AUX AC Inverter Air-conditioner adopts the advanced 180° Sine Wave DC Inverter driving technology and Brushless DC (BLDC) motor (revolution Variable) compressor. More energy-saving, more consistent, and quieter than 120 Square Wave DC Inverter.