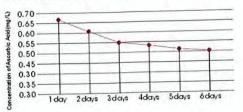

#### Progress of "Vitamin-c emission" every 6 hours

Performance of the emission in case of Continuous running