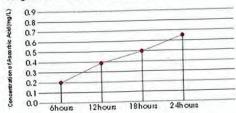

#### Progress of "Vitamin-c emission" every 6 hours

Performance of the emission in case of Continuous running