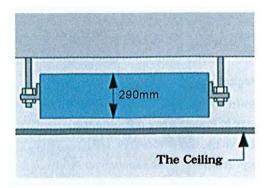

drip tray.





## Available from 12000 BTU/hr to 60000 BTU/hr





Duct connection





## B- ceiling and floor type









#### 1. Dual-direction swing, wide swing angle

 Vertical and horizontal swing function make it possible to blow air every corner of the room.



#### 3.Flexible installation

#### 2.Ultra slim design



\* Install it vertically against the wall or horizontally on the ceiling, make your choice.





Available from 12000 BTU/hr to 60000 BTU/hr





## C. Low ESP Duct









#### 1. Ultra slim design

\* Thinner, lighter and save you much more space.



Available capacity from 12000 BTU/hr to 48000 BTU/hr

#### 2.Fresh air intake

 Fresh air intake hole reserved, it's convenient to connect with air duct.







## D- Mid ESP Duct









#### 1.Ultra slim design



#### 2.Fresh air intake

 Fresh air intake hole reserved, it's convenient to connect with air duct.







3.Built-in water drainage pump (Optional)

 The built-in pump can lift condensing water up to 800mm high from the drip tray.



4. Flexible air intake options

- \* Air intake from back as standard, from bottom as optional.
- The size of the plate from bottom is the same as the flange from back, which makes it convenient to change installation style due to different decoration requirement.







## E- High ESP Duct









#### 1.Fresh air intake

 Fresh air intake hole reserved, it's convenient to connect with air duct.







2.High ESP design, long distance air supply







## F- Slim Duct









#### 1.Ultra slim design



#### 2.Fresh air intake

Fresh air makes indoor air