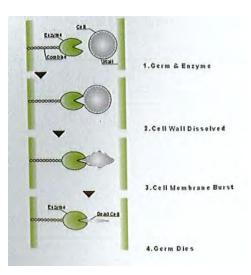

Anion

The use of high-tech anion generator, increasing air anion content, breathe fresh air at home as enjoying the forest.

The anion with positive charge will adhere to the surface of the bacteria with negative charge. Thru breaking the electrolyte balance of the bacteria. The bacteria will then die due to the damage of their cell walls. The antibacterial rate of the silver ion net is up to 99.98%,making you truly enjoy healthy air at home