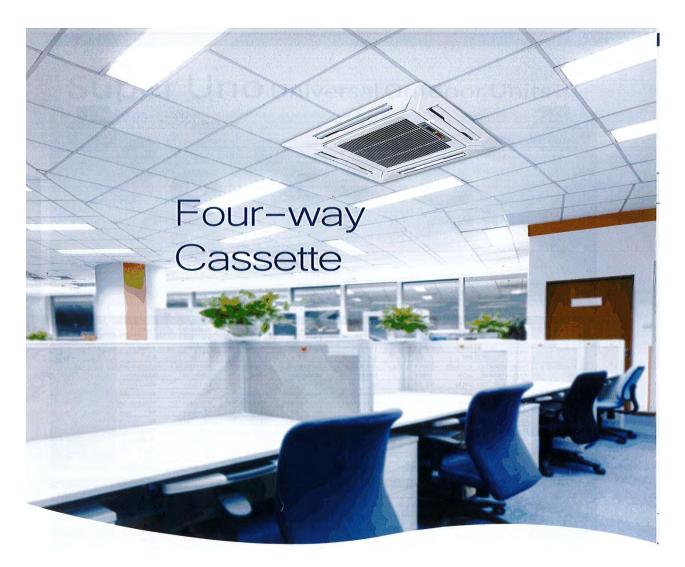

#### Air Handling Unit

Horizontal C2 Type 2000-15000m³/h

Horizontal B Type 2000-15000m<sup>3</sup>/h

Modular AHU 10000-160000m³/h

Heat Recovery Ventilator

- 3- Details about products
  - 1. Light commercial
    - a. Four-way Cassette type