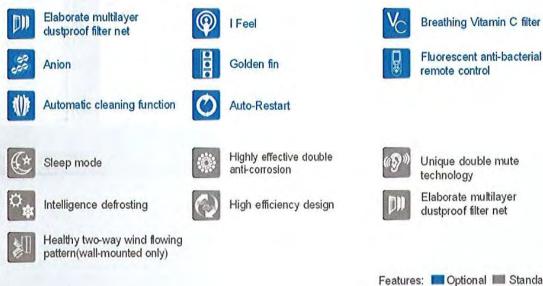

## G- Residential Air Conditioning Technology used for Split units Multi-layer purify system brings you fresh air with healthy Vc and Anion

Elaborate multilayer dustproof filter net

✤As the dimension of the dust in the air is various, the Elaborate multilayer dustproof filter net can not only filtrate net can not filtrate big dimension dust, but effectively filtrate tiny dust, thus make the indoor air cleaner and fresher.

Breathing Vitamin C filter

Promote the generation of human ossein, beautify skin, delay aging, improve the effectiveness of the acne. but can also contain yellow, freckle, protect skin, making your skin more luster, health, and enhance skin immunity.

Anion

The use of high-tech anion generator, increasing air anion content, breathe fresh air at home as enjoying the forest.

The anion with positive charge will adhere to the surface of the bacteria with negative charge. Thru breaking the electrolyte balance of the bacteria. The bacteria will then die due to the damage of their cell walls. The antibacterial rate of the silver ion net is up to 99.98%,making you truly enjoy healthy air at home

Golden fin

Compressor current wave

(1) The Golden Hydrophilic Fins on both evaporator and condensor, can improve heating efficiency by speed up the defrosting process and further save more power.

(2) The special anti corrosive coil material made of Epoxy Resin, can achieve a longer life 10 times than normal fins.

Automatic cleaning function

After using the air conditioner for a long time, the evaporator and the internal wind path will be full of dust and bacteria. If they are not cleaned, the wind flowed out will affect the RAQ and human health. The automatic cleaning function uses advanced electronic technique and can achieve the aim of cleaning the air conditioner itself automatically.

## Highly effective double anti-corrosion

The galvanized steel plate is produced by high precision machine after the process of cutting, pushing and punching. The technique of the static powder painting and wreath oxygen resin make the plate both beautiful in appearance and antirust, anti-corrosion, and anti-aging in function.

I Feel

Auto-Restart

Highly effective double anti-corrosion

High efficiency design

Breathing Vitamin C filter

Fluorescent anti-bacterial remote control

Unique double mute technology

Elaborate multilayer dustproof filter net

## **SHE-RA** series

Unique double mute

Elaborate multilayer dustproof filter net

Features: 🔜 Optional 📖 Standard