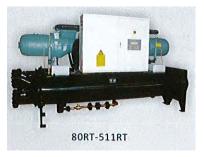

est Working Temperature Range: -40~100℃







### C- R&D Team





- More than 100 engineers for overseas market.
- The Post-doctoral Work Station.
- 22 Independent laboratory.

## D-Quality control

#### **Incoming Inspection**

- All components must have incoming inspection.
- Components from New Suppliers must 100% incoming inspection.
- Components from Old Suppliers must have 50% for Random Check .
- Re-evaluate each supplier once a year

#### **Process Inspection**







### 2-products overview

#### Super Uno Indoor Units









# DC Inverter VRF(ARV II )

#### Outdoor Units-Mini VRF





12/14/16kW





#### Indoor Units













#### Modular Chiller













Air-Cooled Screw Chiller



R134a:250/285/385/450/490/550/635/735/770/900kW





### Water-Cooled Screw Chiller



#### Fan Coil Unit







#### Air Handling Unit



Horizontal C2 Type 2000-15000m³/h



Horizontal B Type 2000-15000m<sup>3</sup>/h



Modular AHU 10000-160000m³/h

Heat Recovery Ventilator







- 3- Details about products
  - 1. Light commercial
    - a. Four-way Cassette type









#### 1.6-segment heating exchanger design

- \* Compact structure.
- \* Innovative exchanger design enlarges the heat exchanging area.
- Heat exchanging efficiency increased by 10% to 15%.

#### 2.Fresh air intake

\* Fresh air makes indoor air quality healthy and comfortable.

#### 3. Duct connection

Duct can be connected from the 4 sides to nearby rooms.

#### 4.Built-in water drainage pump

 The built-in pump can lift condensing water upto 800mm high from the drip tray.





## Available from 12000