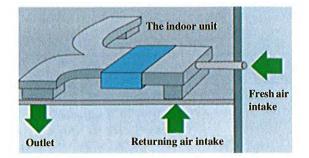

#### 2.Fresh air intake

\* Fresh air makes indoor air quality healthy and comfortable.

#### 2.Fresh air intake

 Fresh air intake hole reserved, it's convenient to connect with air duct.

#### 2.Fresh air intake

 Fresh air intake hole reserved, it's convenient to connect with air duct.

3.Built-in water drainage pump (Optional)

 The built-in pump can lift condensing water up to 800mm high from the drip tray.

#### 1.Fresh air intake

 Fresh air intake hole reserved, it's convenient to connect with air duct.

2.High ESP design, long distance air supply

#### 2.Fresh air intake

Fresh air makes indoor air quality healthy and comfortable.