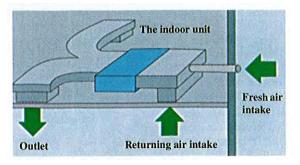

#### 2.Fresh air intake

\* Fresh air makes indoor air quality healthy and comfortable.

#### 2.Fresh air intake

 Fresh air intake hole reserved, it's convenient to connect with air duct.

#### 2.Fresh air intake

 Fresh air intake hole reserved, it's convenient to connect with air duct.

3.Built-in water drainage pump (Optional)

 The built-in pump can lift condensing water up to 800mm high from the drip tray.

#### 1.Fresh air intake

 Fresh air intake hole reserved, it's convenient to connect with air duct.

2.High ESP design, long distance air supply

#### 2.Fresh air intake

Fresh air makes indoor air quality healthy and comfortable.