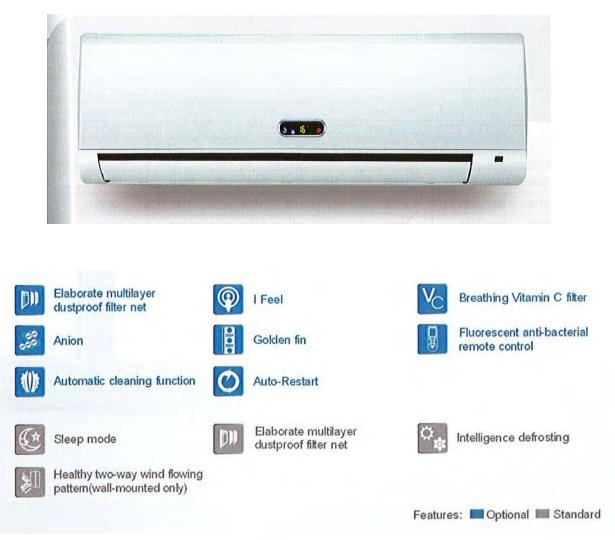

## **VOIS** series

Elaborate multilayer dustproof filter net

Anion

Automatic cleaning function

Sleep mode

Intelligence defrosting

Healthy two-way wind flowing pattern(wall-mounted only)

(

I Feel

Auto-Restart

Highly effective double anti-corrosion

High efficiency design

Breathing Vitamin C filter

Fluorescent anti-bacterial remote control

Unique double mute technology

Elaborate multilayer dustproof filter net

#### Features: I Optional Standard

Available capacities 7000 to 18000 BTU/hr