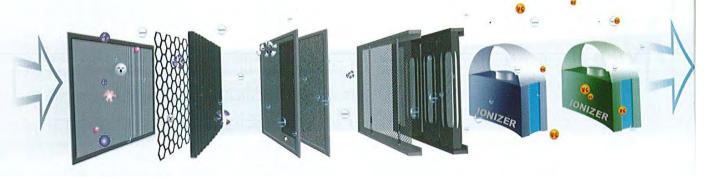

## G- Residential Air Conditioning Technology used for Split units Multi-layer purify system brings you fresh air with healthy Vc and Anion

Elaborate multilayer dustproof filter net

✤As the dimension of the dust in the air is various, the Elaborate multilayer dustproof filter net can not only filtrate net can not filtrate big dimension dust, but effectively filtrate tiny dust, thus make the indoor air cleaner and fresher.

Breathing Vitamin C filter

Promote the generation of human ossein, beautify skin, delay aging, improve the effectiveness of the acne. but can also contain yellow, freckle, protect skin, making your skin more luster, health, and enhance skin immunity.

Anion

The use of high-tech anion generator, increasing air anion content, breathe fresh air at home as enjoying the forest.

The anion with positive charge will adhere to the surface of the bacteria with negative charge. Thru breaking the electrolyte balance of the bacteria. The bacteria will then die due to the damage of their cell walls. The antibacterial rate of the silver ion net is up to 99.98%,making you truly enjoy healthy air at home

Lytic-enzyme PP HEPA filter

Be made of super lytic-enzyme compounded pp HEPA as carrier which is combined with active-carbon sheet. The special carrier has high filtration efficiency over 99.97% against micro-particles above 0.3µm, the antibacterium reduction is over 99%, and it was proved that the filter has effect on both A and B influenza virus.