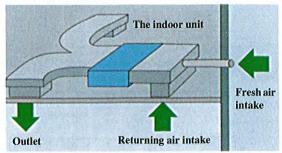

#### 2.Fresh air intake

\* Fresh air makes indoor air quality healthy and comfortable.

#### 3. Duct connection

Duct can be connected from the 4 sides to nearby rooms.