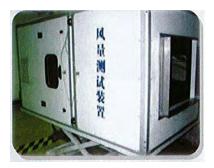

## Air Circulation Testing

▲ High & Low temp. Test Working Temperature Range: -40~100℃