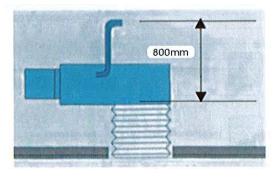

#### 4.Built-in water drainage pump

 The built-in pump can lift condensing water upto 800mm high from the drip tray.

#### 2.Fresh air intake

 Fresh air intake hole reserved, it's convenient to connect with air duct.

3.Built-in water drainage pump (Optional)

 The built-in pump can lift condensing water up to 800mm high from the drip tray.