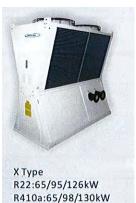

#### Modular Chiller

Air-Cooled Screw Chiller

R134a:250/285/385/450/490/550/635/735/770/900kW