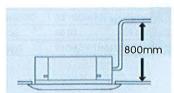

#### 4.Built-in water drainage pump

 The built-in pump can lift condensing water upto 800mm high from the drip tray.

#### 2.Fresh air intake

 Fresh air intake hole reserved, it's convenient to connect with air duct.

3.Built-in water drainage pump (Optional)

 The built-in pump can lift condensing water up to 800mm high from the drip tray.