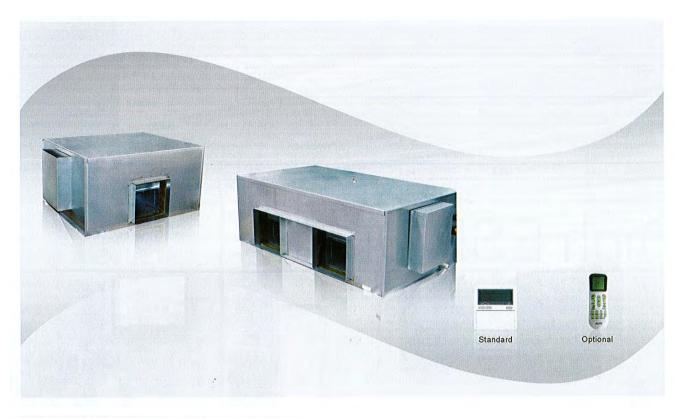

## E- High ESP Duct

#### 1.Fresh air intake

 Fresh air intake hole reserved, it's convenient to connect with air duct.

2.High ESP design, long distance air supply