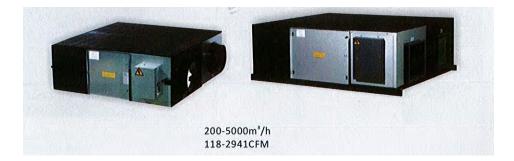

#### Air Handling Unit

Horizontal C2 Type 2000-15000m³/h

Horizontal B Type 2000-15000m<sup>3</sup>/h

Modular AHU 10000-160000m³/h

Heat Recovery Ventilator

- 3- Details about products
  - 1. Light commercial
    - a. Four-way Cassette type