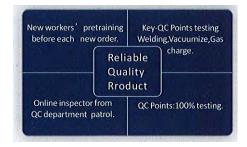

## D-Quality control

#### **Incoming Inspection**

- All components must have incoming inspection.
- Components from New Suppliers must 100% incoming inspection.
- Components from Old Suppliers must have 50% for Random Check .
- Re-evaluate each supplier once a year

#### **Process Inspection**